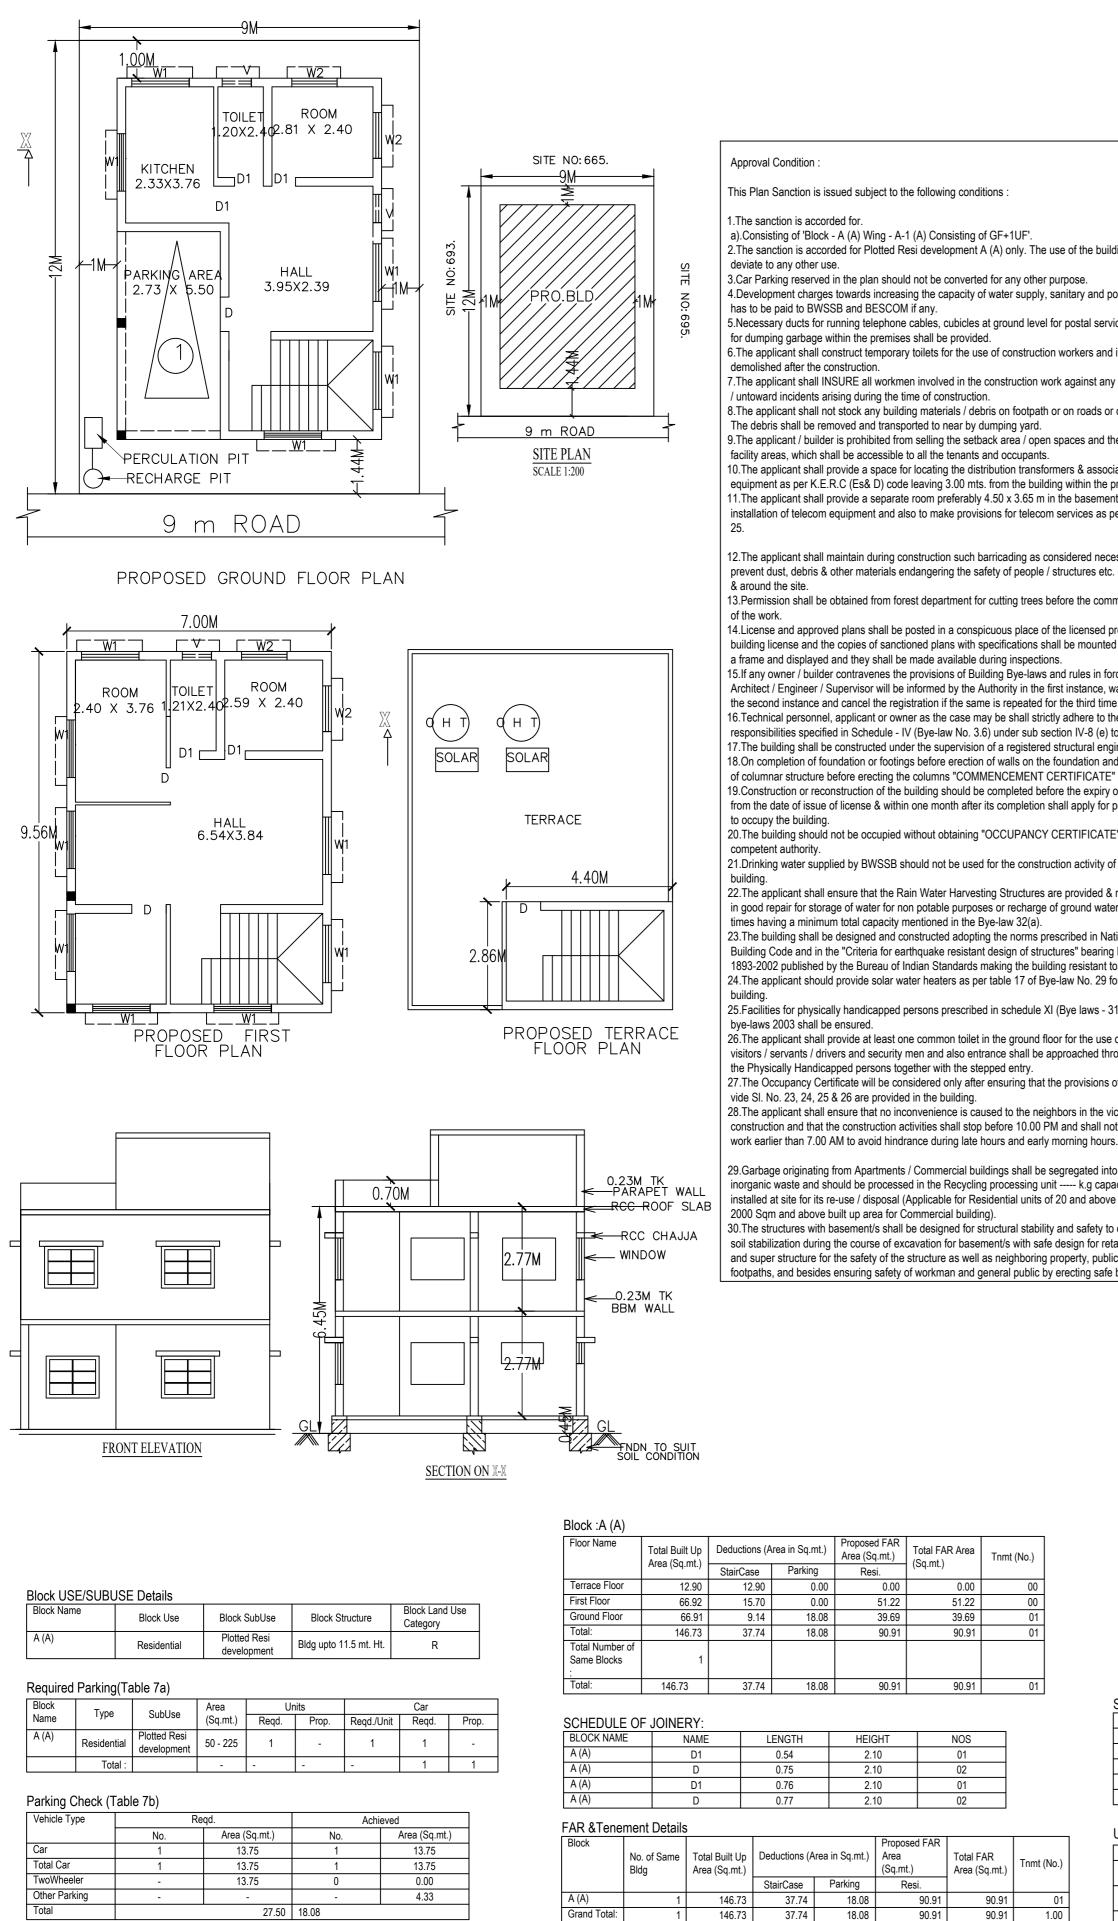

| Floor Name                          | Total Built Up | Deductions (Area in Sq.mt.) |         | Proposed FAR<br>Area (Sq.mt.) | Total FAR Area | Tnmt (No.) |
|-------------------------------------|----------------|-----------------------------|---------|-------------------------------|----------------|------------|
|                                     | Area (Sq.mt.)  | StairCase                   | Parking | Resi.                         | (Sq.mt.)       |            |
| Terrace Floor                       | 12.90          | 12.90                       | 0.00    | 0.00                          | 0.00           | 00         |
| First Floor                         | 66.92          | 15.70                       | 0.00    | 51.22                         | 51.22          | 00         |
| Ground Floor                        | 66.91          | 9.14                        | 18.08   | 39.69                         | 39.69          | 01         |
| Total:                              | 146.73         | 37.74                       | 18.08   | 90.91                         | 90.91          | 01         |
| Total Number of<br>Same Blocks<br>: | 1              |                             |         |                               |                |            |
| Tatal                               |                | <u> </u>                    | 10.00   |                               |                |            |

| BLOCK NAME | NAME | LENGTH | HEIGHT | NOS |
|------------|------|--------|--------|-----|
| A (A)      | D1   | 0.54   | 2.10   | 01  |
| A (A)      | D    | 0.75   | 2.10   | 02  |
| A (A)      | D1   | 0.76   | 2.10   | 01  |
| A (A)      | D    | 0.77   | 2.10   | 02  |

| Block        | No. of Same<br>Bldg | Total Built Up<br>Area (Sq.mt.) | Deductions (Area in Sq.mt.) |         | Proposed FAR<br>Area<br>(Sq.mt.) | Total FAR<br>Area (Sq.mt.) | Tnmt (No.) |
|--------------|---------------------|---------------------------------|-----------------------------|---------|----------------------------------|----------------------------|------------|
|              |                     |                                 | StairCase                   | Parking | Resi.                            |                            |            |
| A (A)        | 1                   | 146.73                          | 37.74                       | 18.08   | 90.91                            | 90.91                      | 01         |
| Grand Total: | 1                   | 146.73                          | 37.74                       | 18.08   | 90.91                            | 90.91                      | 1.00       |